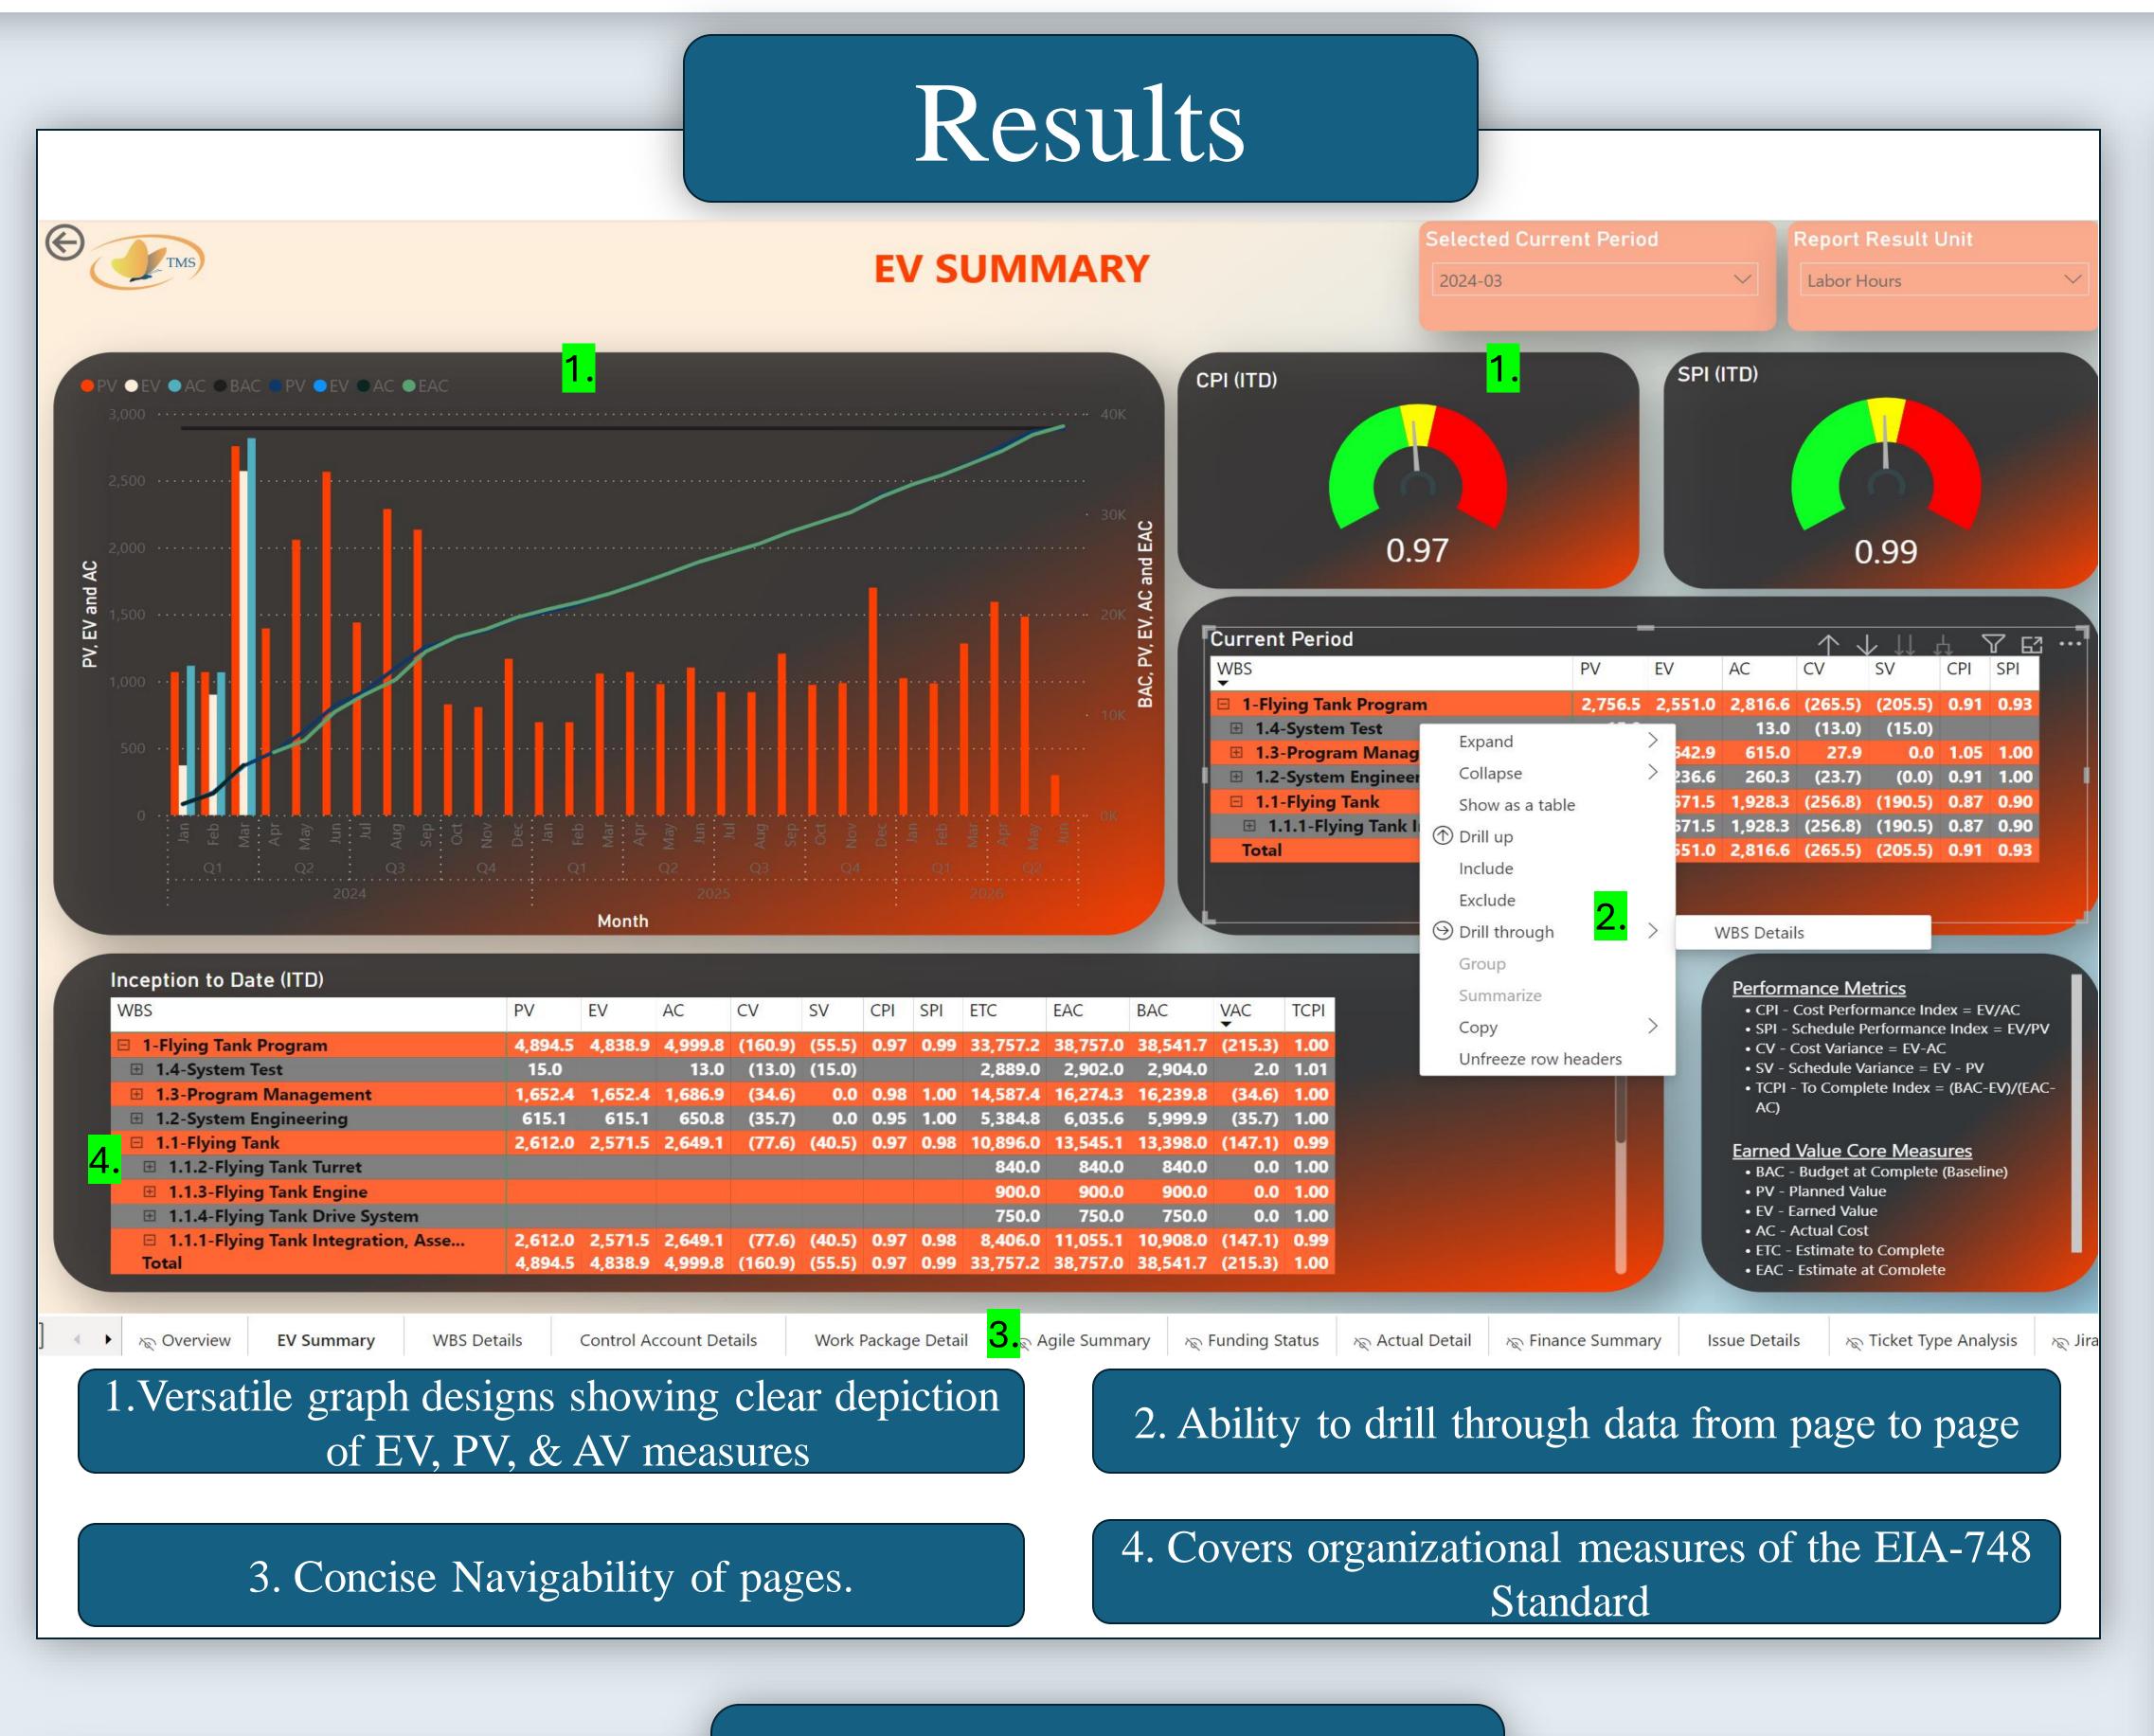

## Impact

### Solutions

#### Overall Approach

Objectives \*\*\*\*

With required goal to save time and compliant to government requirements, our team was tasked to develop an integrated solution to in dashboard, user app and data management.